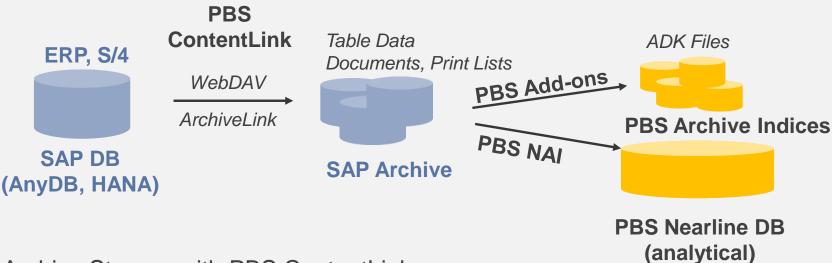

## Data Management I

- Archive Storage with PBS ContentLink
- File-based Archive Indexing of PBS archive add ons
- Archive Indexing in analytical Nearline DB with Nearline Analytic Infrastructure
- In S/4: Archive Indexing via NAI necessary (Fiori Apps)

#### Data Management II

- Replication Services for SAP DB and Archive Data
- Import Services for external Data (for ex. Sale Receipts → CPOS)
- ABAP APIs for Access to Nearline DB
- Complete Integration in SAP Application (ERP, S/4)