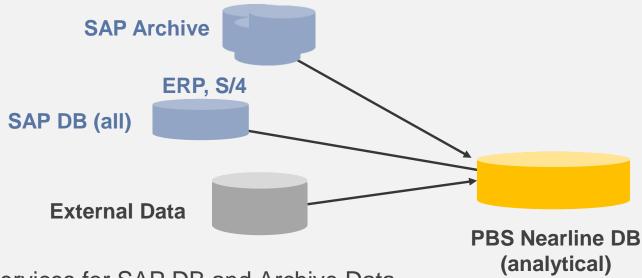

#### Data Management II

- Replication Services for SAP DB and Archive Data
- Import Services for external Data (for ex. Sale Receipts → CPOS)
- ABAP APIs for Access to Nearline DB
- Complete Integration in SAP Application (ERP, S/4)