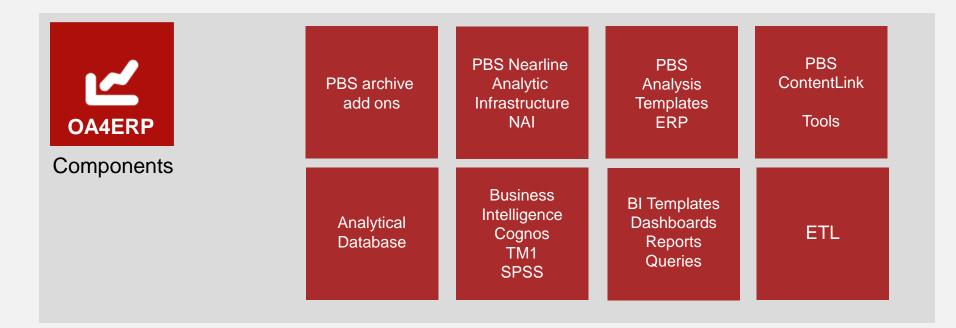

## Operational Analytics for ERP

OA4ERP is an integrated Standard Software Solution for Data Management and Analysis of SAP ERP and non-ERP Data.

Precondition is an operative SAP ERP Application (Business Suite, S/4HANA).