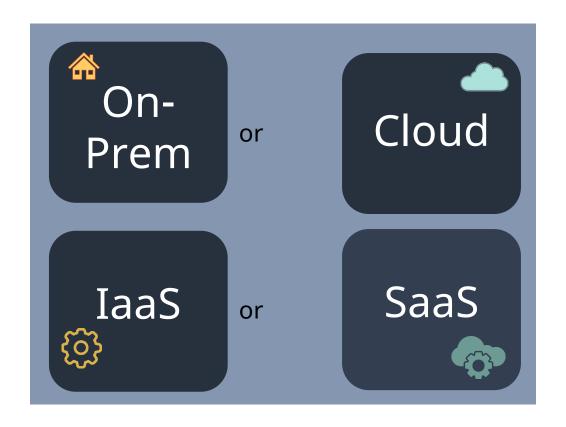

#### PBS and Technology Changes

New Architecture Concepts

# Effects on PBS?

# PBS and Technology Changes

New Architecture Concepts

| PBS Solution        | Cloud IaaS | Cloud SaaS     |
|---------------------|------------|----------------|
| PBS archive add ons | <b>*</b>   | -              |
| PBS ContentLink     | <b>~</b>   | in preparation |
| PBS NAI DB          | <b>~</b>   | in preparation |
| PBS NAA DB          | <b>*</b>   | in preparation |
| PBS CBW Nearline DB | <b>~</b>   | in preparation |