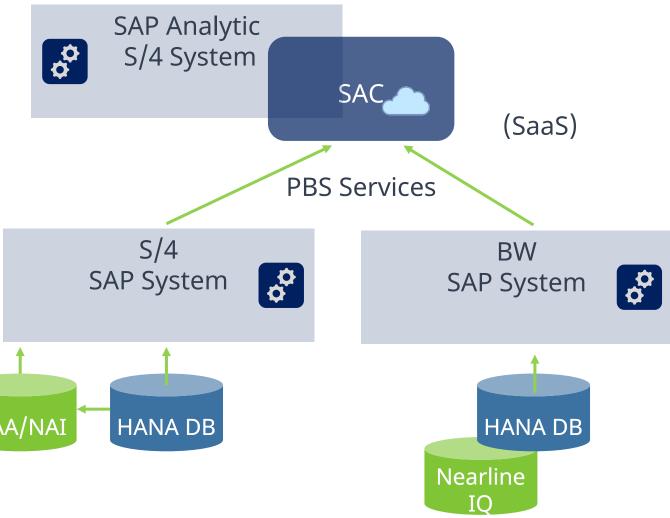

# PBS Demo

Cloud-based Data Analyses with SAC and PBS Examples from S/4, NAI, NAA and CBW

#### Cloud-based Data Analyses with SAC and PBS

#### Integrated access from:

- S/4
- NAI/NAA
- CBW