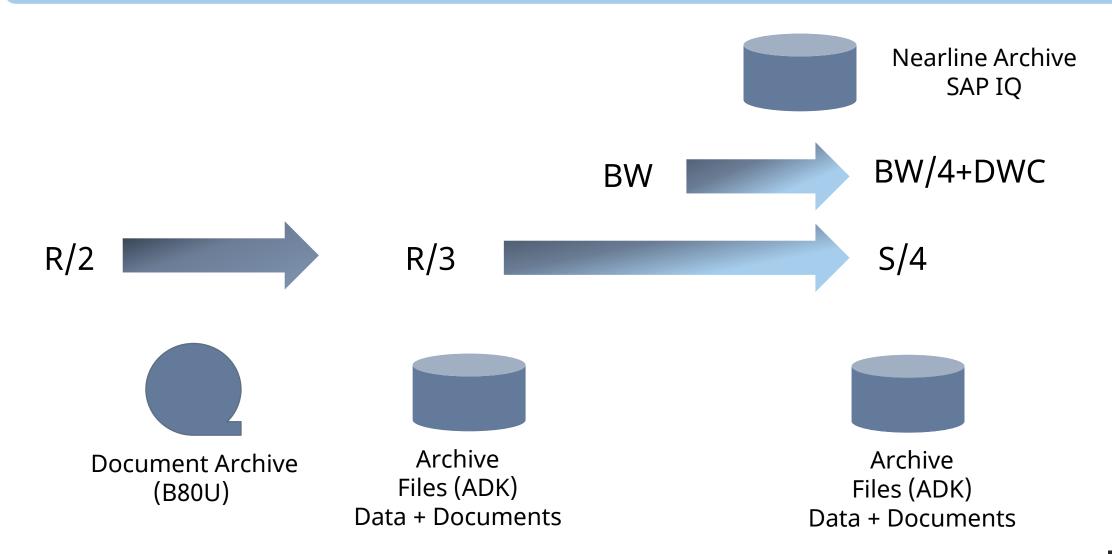

## History of Archiving

### Advantages of Archiving

#### PBS and Technology Changes

New Architecture Concepts

# Effects on PBS?