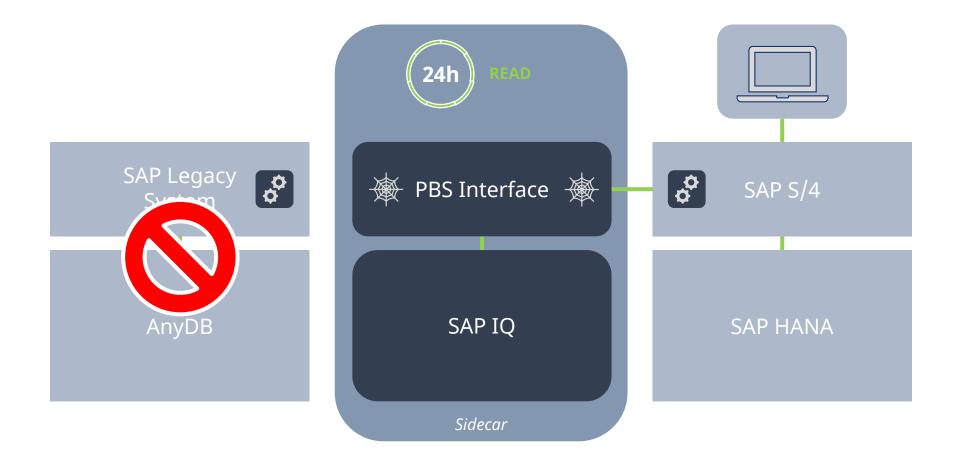

PBS a

#### Best Practice – Performance in Sidecar



#### Best Practice – Performance in Sidecar



# Separate timeslices for LOADS, BACKUPS and SELECTS

provide performance and save resources.



#### **Business Cases**



#### Turbo for the Archive – Indexing of ADK Archives



# Turbo for the Archive – Indexing of ADK Archives



# Turbo for the Archive – Indexing of ADK Archives



# Integration of external data

### Integration of external data



#### Integration of external data



### Permanent integration of external data





### Fiori Apps with Archive Access

# Fiori Apps with Archive Access





Fiori Apps with Archive Access



# SAP Legacy System Decommissioning (PBS NAA)



## SAP Legacy System Decommissioning (PBS NAA)





## SAP Legacy System Decommissioning (PBS NAA)



#### SAP Legacy System Decommissioning (PBS NAA) – with nexQuent in Azure Cloud



PBS di

#### Summary





SAP IQ is a very well scaling, strongly compressing and easy to manage database.

PBS nearline is a stable and very flexible interface between SAP systems and sidecar databases.



IQ

The combination of PBS nearline and SAP IQ is the fundament for numerous applications in the modern SAP environment.







SAP IQ is a very well scaling, strongly compressing and easy to manage database.

PBS nearline is a stable and very flexible interface between SAP systems and sidecar databases.



The combination of PBS nearline and SAP IQ is the fundament for numerous applications in the modern SAP environment.







SAP IQ is a very well scaling, strongly compressing and easy to manage data