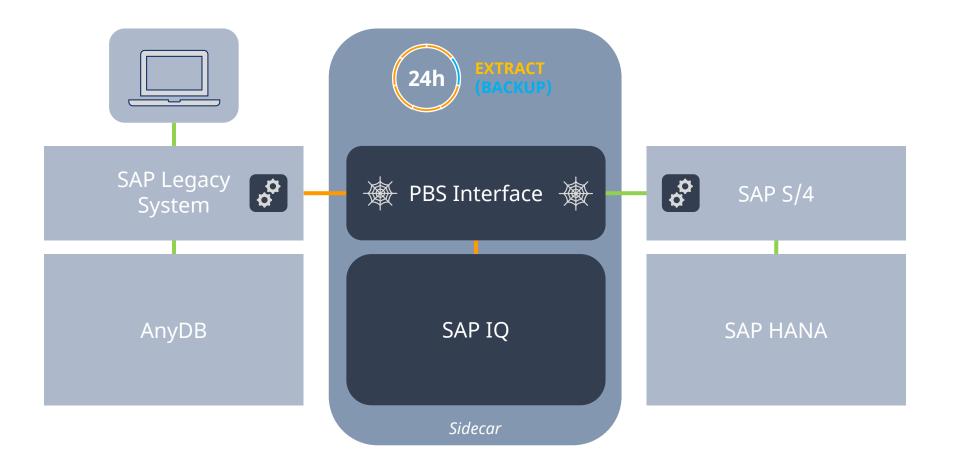

#### PBS Nearline with SAP HANA Data Lake IQ



PBS a

#### Best Practice – Performance in Sidecar



#### Best Practice – Performance in Sidecar



# Separate timeslices for LOADS, BACKUPS and SELECTS

provide performance and save resources.



#### **Business Cases**



#### Turbo for the Archive – Indexing of ADK Archives



# Turbo for the Archive – Indexing of ADK Archives



# Turbo for the Archive – Indexing of ADK Archives



# Integration of external data

### Integration of external data



#### Integration of external data



### Permanent integration of external data





### Fiori Apps with Archive Access

# Fiori Apps with Archive Access





Fiori Apps with Archive Access



# SAP Legacy System Decommissioning (PBS NAA)



## SAP Legacy System Decommissioning (PBS NAA)





## SAP Legacy System Decommissioning (PBS NAA)



#### SAP Legacy System Decommissioning (PBS NAA) – with nexQuent in Azure Cloud



PBS di

#### Summary





SAP IQ is a very well scaling, strongly compressing and easy to manage database.

PBS nearline is a stable and very flexible interface between SAP systems and sidecar databases.



IQ

The combination of PBS nearline and SAP IQ is the fundament for numerous applications in the modern SAP environment.







SAP IQ is a very well scaling, strongly compressing and easy to manage database.

PBS nearline is a stable and very flexible interface between SAP systems and sidecar databases.



The combination of PBS nearline and SAP IQ is the fundament for numerous applications in the modern SAP environment.







SAP IQ is a very well s