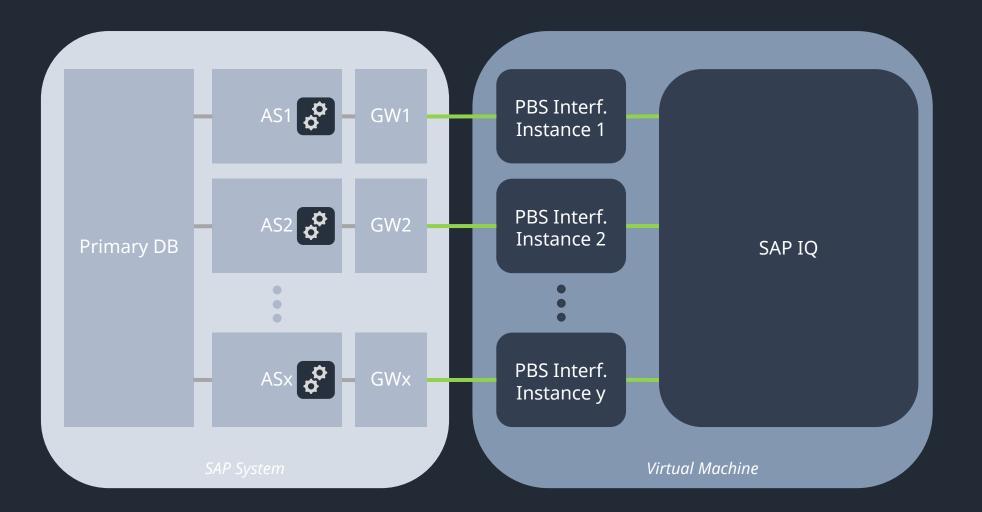

# PBS Nearline with SAP IQ – Miscellaneous

#### PBS Nearline with SAP IQ – Miscellaneous

# Miscellaneous – multiple SAP Systems with one sidecar