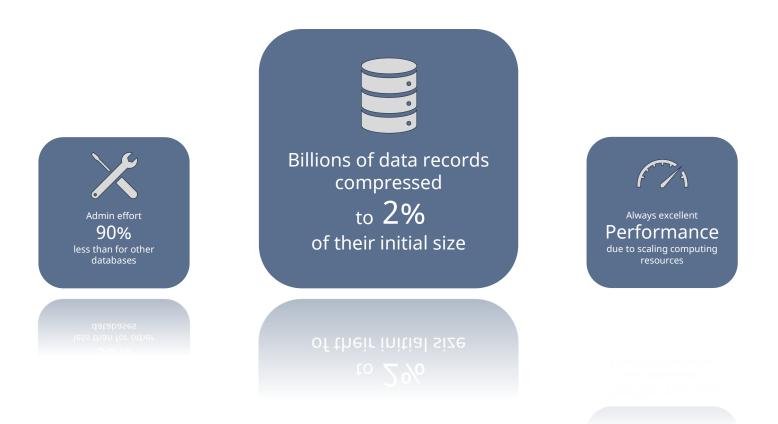

#### Summary

SAP IQ is a very well scaling, strongly compressing and easy to manage database.

PBS nearline is a stable and very flexible interface between SAP systems and sidecar databases.

IQ

The combination of PBS nearline and SAP IQ is the fundament for numerous applications in the modern SAP environment.

SAP IQ is a very well scaling, strongly compressing and easy to manage database.

PBS nearline is a stable and very flexible interface between SAP systems and sidecar databases.

The combination of PBS nearline and SAP IQ is the fundament for numerous applications in the modern SAP environment.