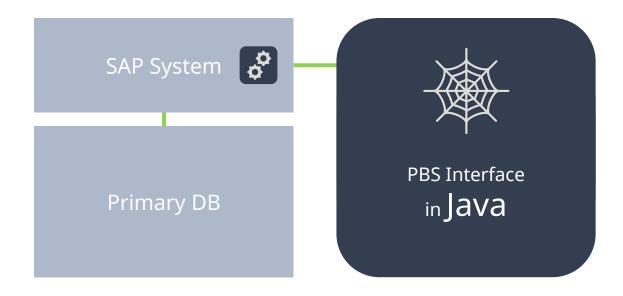

#### PBS Nearline – Stable and flexible Interface for ...

Nearline Services in ABAP are the interface for the applications.

The PBS interface in **JaVa** is the interface for the nearline databases.

#### PBS Nearline – Stable and flexible Interface for On-Prem and ... nearly everywhere

Nearline Services in ABAP are the interface for the applications.

The PBS interface in **Java** is the interface for the nearline databases.