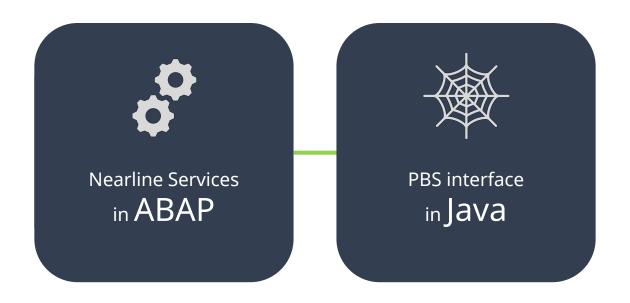

#### PBS Nearline – Stable and flexible Interface for ...

Nearline Services in ABAP are the interface for the applications.

The PBS interface in **JaVa** is the interface for the nearline databases.

#### PBS Nearline – Stable and flexible Interface for On-Prem and ... nearly everywhere

Nearline Services in ABAP are the interface for the applications.

The PBS interface in **Java** is the interface for the nearline databases.