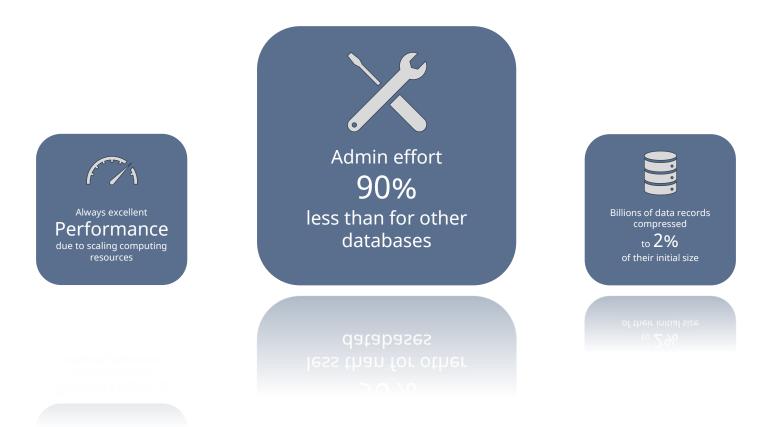

#### Best Practice – Performance in Sidecar

# Separate timeslices for LOADS, BACKUPS and SELECTS

provide performance and save resources.