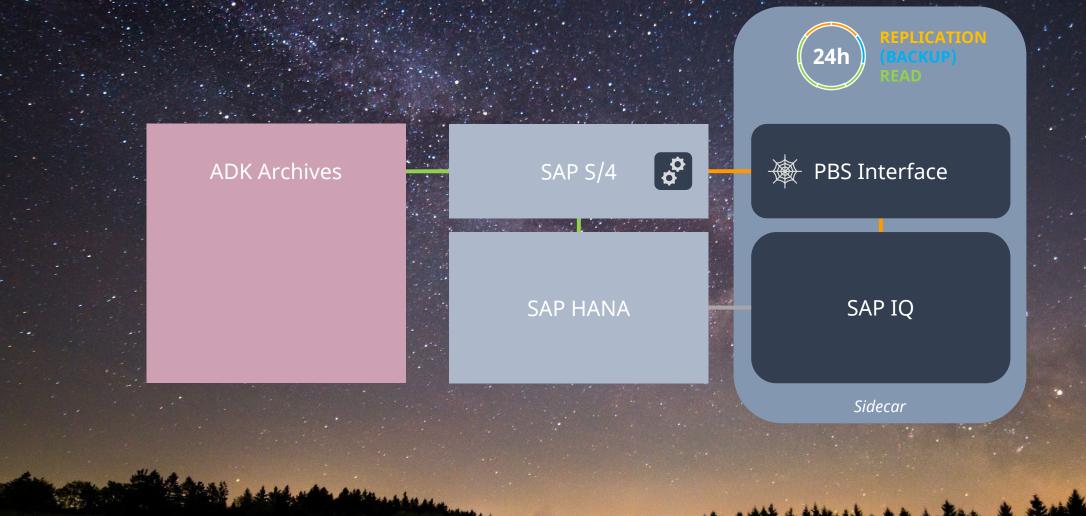

#### Turbo for the Archive – Indexing of ADK Archives

# Turbo for the Archive – Indexing of ADK Archives