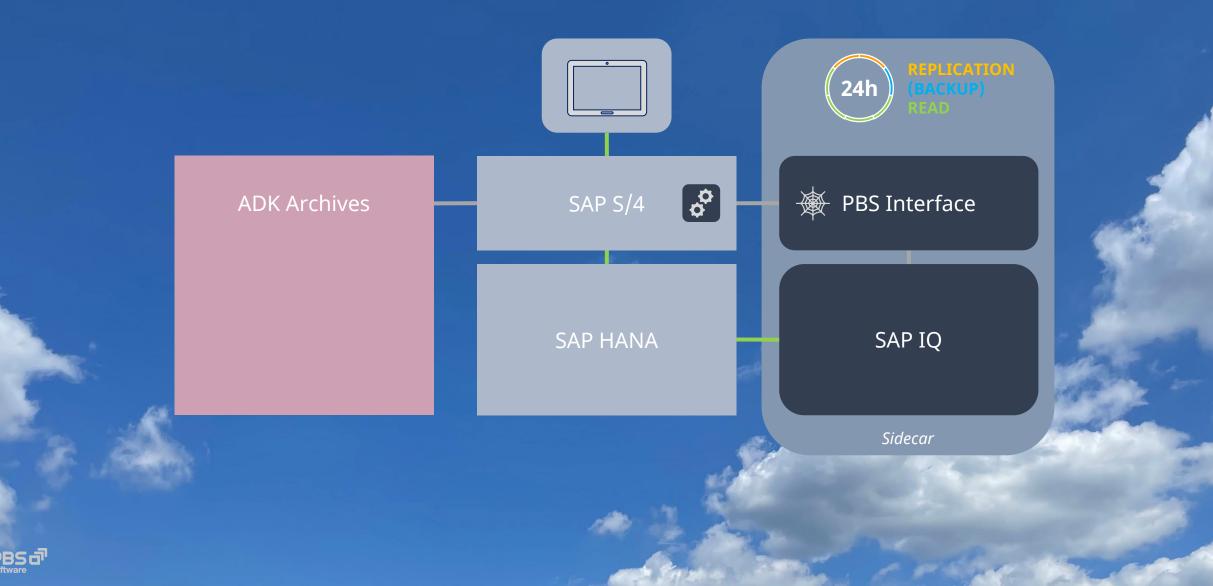

#### Turbo for the Archive – Indexing of ADK Archives

# Turbo for the Archive – Indexing of ADK Archives