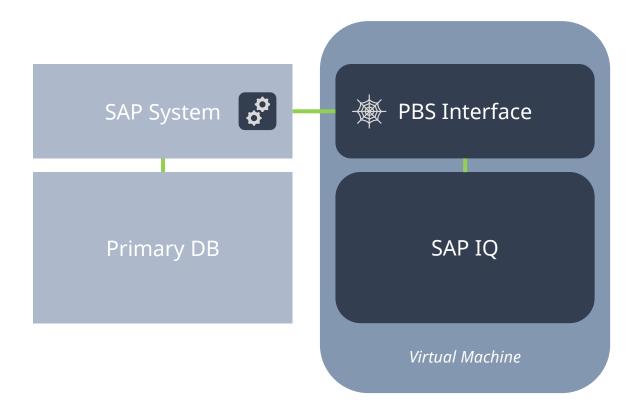

# PBS Nearline with SAP IQ – Miscellaneous

#### PBS Nearline with SAP IQ – Miscellaneous