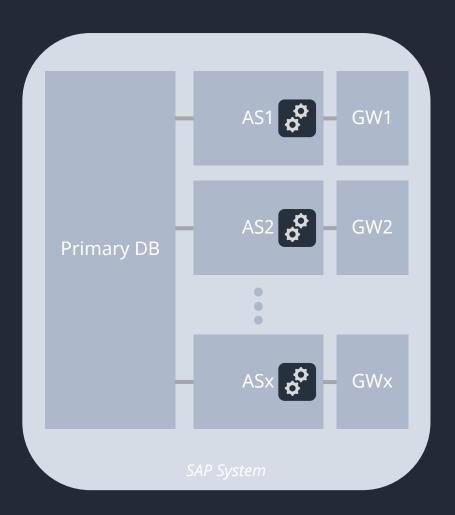

# PBS Nearline with SAP IQ – Miscellaneous

#### PBS Nearline with SAP IQ – Miscellaneous