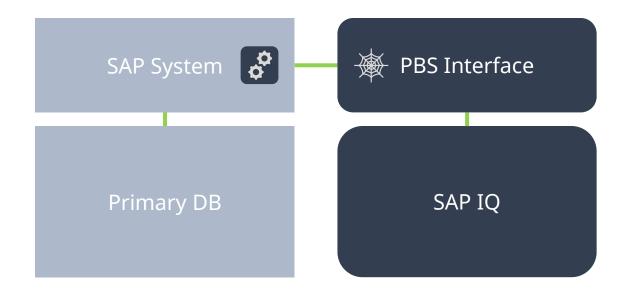

# PBS Nearline with SAP IQ – Miscellaneous

#### PBS Nearline with SAP IQ – Miscellaneous