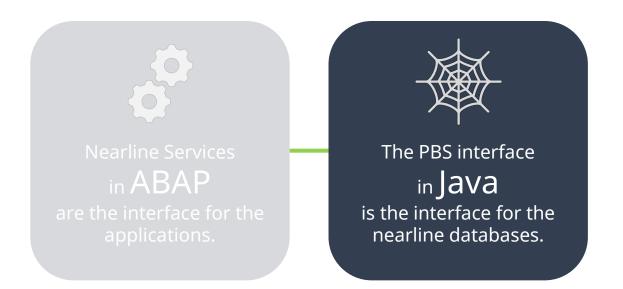

#### PBS Nearline – Stable and flexible Interface for On-Prem and ... nearly everywhere

Nearline Services in ABAP are the interface for the applications.

The PBS interface in **Java** is the interface for the nearline databases.