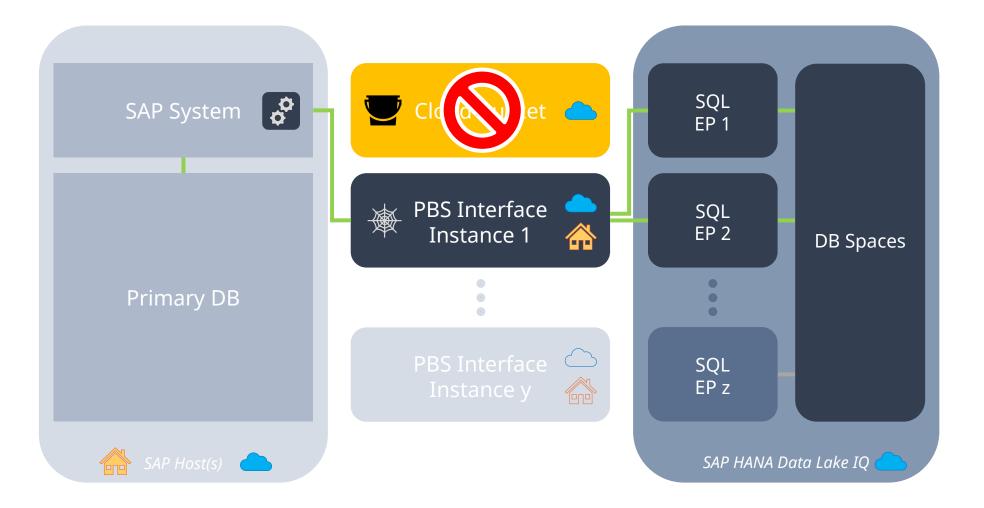

## PBS Nearline with SAP HANA Data Lake IQ

# SAP HANA Data Lake IQ

SAP IQ (Multiplex) in the Cloud SAP HANA Cloud Component

Managed by SAP – Software as a Service (SaaS) Hosted by Microsoft, Amazon, Google or Alibaba

# SAP HANA Data Lake IQ – Reference Implementation (SAP)

PBS d

#### PBS Nearline with SAP HANA Data Lake IQ

#### PBS Nearline with SAP HANA Data Lake IQ

PBS a