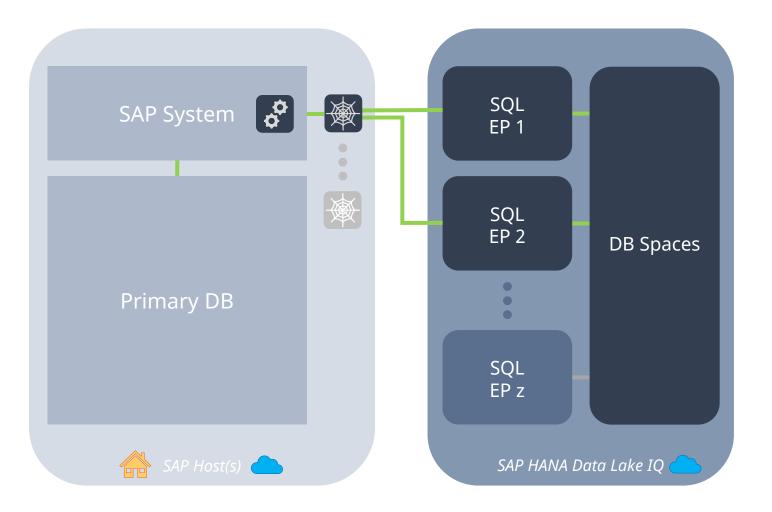

# Miscellaneous – multiple SAP Systems with one sidecar

#### Miscellaneous – Load Distribution