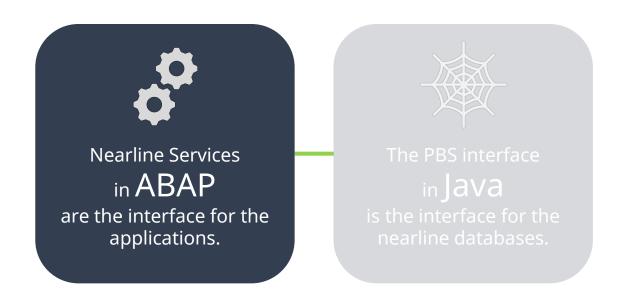

#### PBS Nearline – Stable and flexible Interface for ...

Nearline Services in ABAP are the interface for the applications.

The PBS interface in **JaVa** is the interface for the nearline databases.