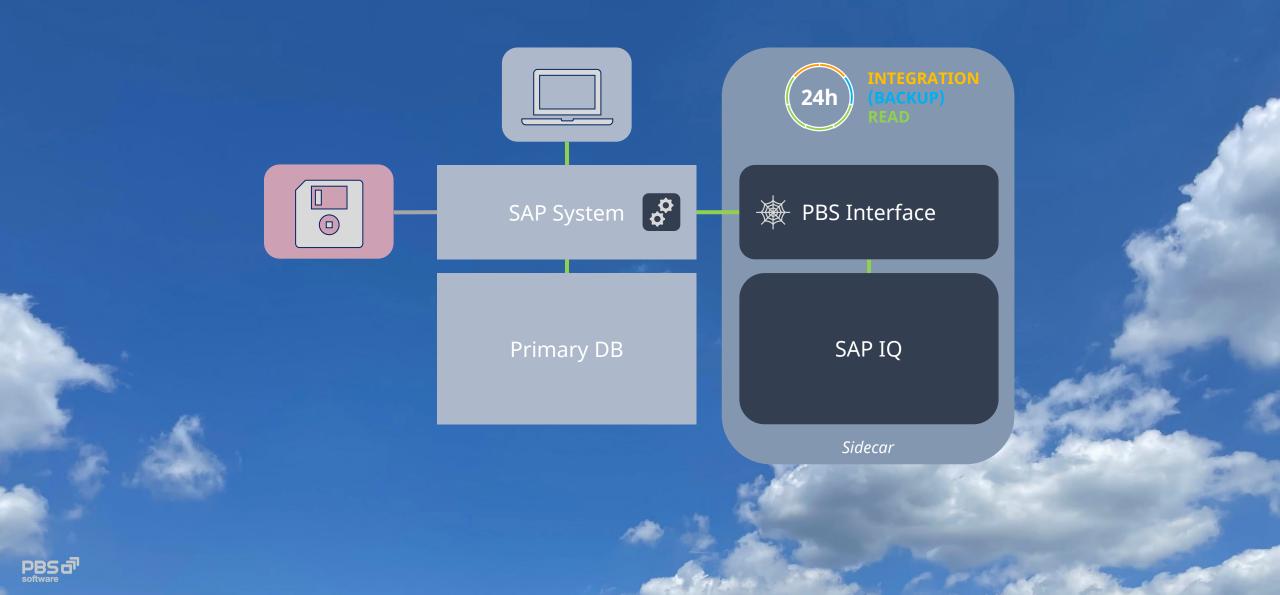

## PBS Nearline – Stable and flexible Interface for ...

# PBS Nearline – Stable and flexible Interface for ...

#### PBS Nearline – Stable and flexible Interface for ...

Nearline Services in ABAP are the interface for the applications.

The PBS interface in **JaVa** is the interface for the nearline databases.