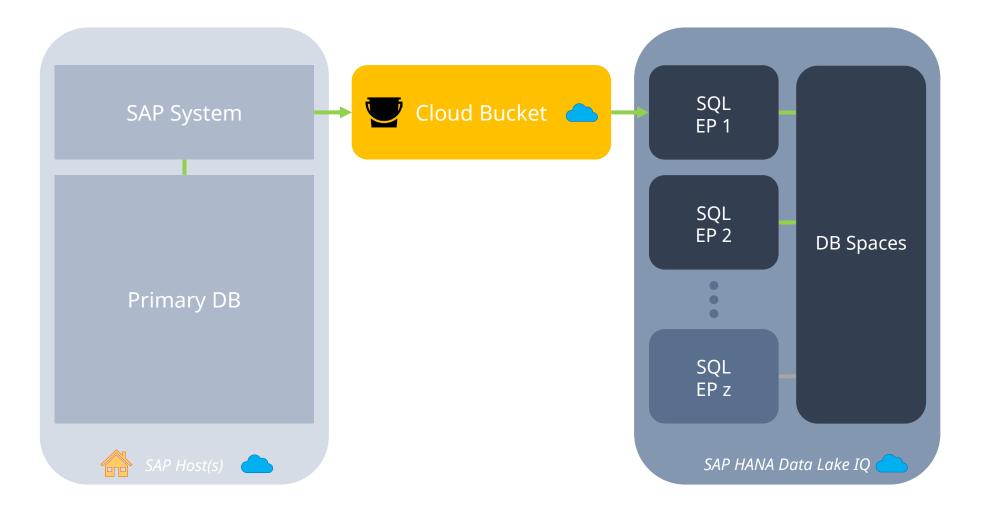

## PBS Nearline with SAP HANA Data Lake IQ

# SAP HANA Data Lake IQ

SAP IQ (Multiplex) in the Cloud SAP HANA Cloud Component

Managed by SAP – Software as a Service (SaaS) Hosted by Microsoft, Amazon, Google or Alibaba

# SAP HANA Data Lake IQ – Reference Implementation (SAP)

PBS d

#### PBS Nearline with SAP HANA Data Lake IQ

#### PBS Nearline with SAP HANA Data Lake IQ

PBS a