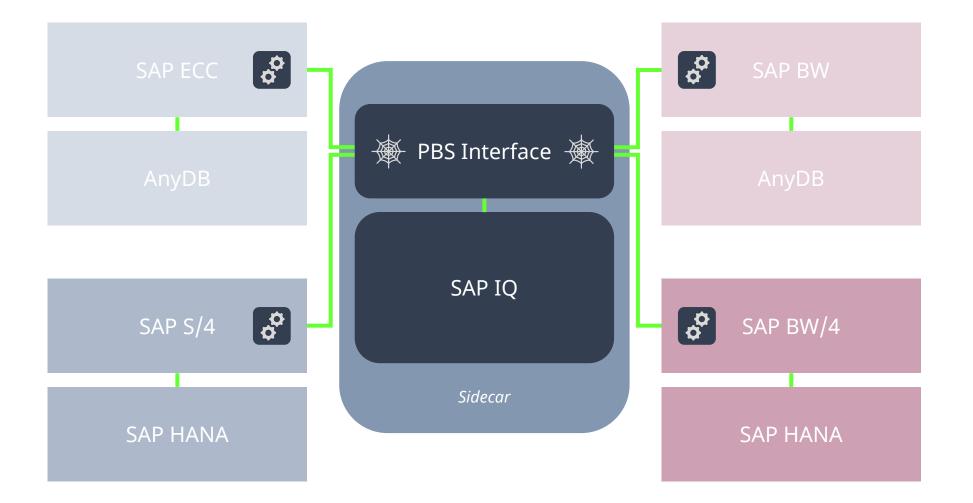

and flexible Interface for ...

Nearline Services in ABAP are the interface for the applications.



The PBS interface in **JaVa** is the interface for the nearline databases.



# PBS Nearline – Stable and flexible Interface for quite a lot ... SAP











## PBS Nearline – Stable and flexible Interface for a lot of ... Databases













#### PBS Nearline – Stable and flexible Interface for On-Prem and ... nearly everywhere



Nearline Services in ABAP are the interface for the applications.



The PBS interface in **Java** is the interface for the nearline databases.







# Google Cloud (-) Alibaba Cloud





















# PBS Nearline with SAP IQ – Miscellaneous



#### PBS Nearline with SAP IQ – Miscellaneous





# Miscellaneous – multiple SAP Systems with one sidecar





#### PBS Nearline with SAP IQ – Miscellaneous





#### Miscellaneous – Load Distribution





#### Miscellaneous – Load Distribution





#### Miscellaneous – Load distribution





#### Miscellaneous – Load distribution





#### PBS Nearline with SAP IQ – Miscellaneous



#### PBS Nearline with SAP IQ – Miscellaneous





## PBS Nearline with SAP HANA Data Lake IQ



# SAP HANA Data Lake IQ

SAP IQ (Multiplex) in the Cloud SAP HANA Cloud Component

Managed by SAP – Software as a Service (SaaS) Hosted by Microsoft, Amazon, Google or Alibaba

# SAP HANA Data Lake IQ – Reference Implementation (SAP)



PBS d

#### PBS Nearline with SAP HANA Data Lake IQ



#### PBS Nearline with SAP HANA Data Lake IQ



PBS a

#### Best Practice – Performance in Sidecar



#### Best Practice – Performa