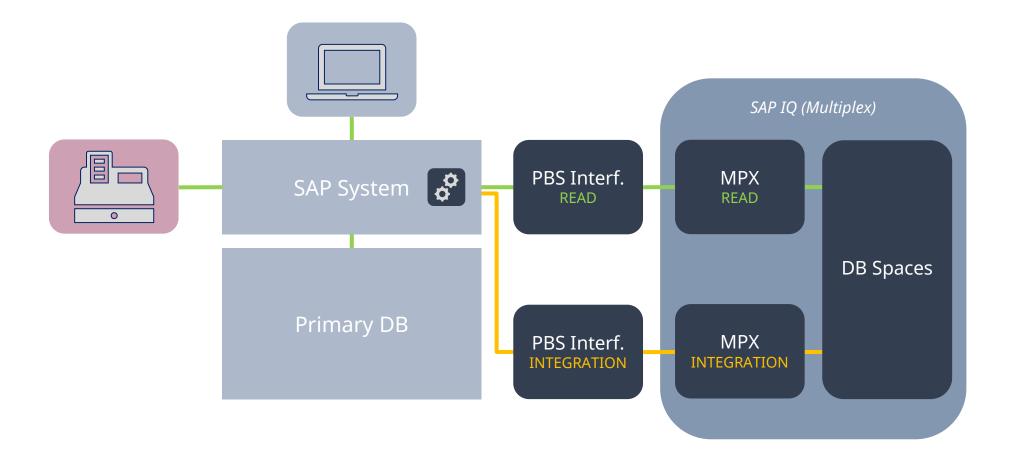

nt

Managed by SAP – Software as a Service (SaaS) Hosted by Microsoft, Amazon, Google or Alibaba

# SAP HANA Data Lake IQ – Reference Implementation (SAP)



PBS d

#### PBS Nearline with SAP HANA Data Lake IQ



#### PBS Nearline with SAP HANA Data Lake IQ



PBS a

#### Best Practice – Performance in Sidecar



#### Best Practice – Performance in Sidecar



# Separate timeslices for LOADS, BACKUPS and SELECTS

provide performance and save resources.



#### **Business Cases**



#### Turbo for the Archive – Indexing of ADK Archives



# Turbo for the Archive – Indexing of ADK Archives



# Turbo for the Archive – Indexing of ADK Archives



# Integration of external data

### Integration of external data



#### Integration of external data



### Permanent integration of external data





### Fiori Apps with Archive Access

# Fiori Apps with Archive Access





Fiori Apps with Archive Access



# SAP Legacy System Decommissioning (PBS NAA)



## SAP Legacy System Decommissioning (PBS NAA)





## SAP Legacy System Decommissioning (PBS NAA)



#### SAP Legacy System Decommissioning (PBS NAA) – with nexQuent in Azure Cloud



PBS di

#### Summary





SAP IQ is a very well scaling, strongly compressing and easy to manage database.

PBS nearline is a stable and very flexible interface between SAP systems and sidecar databases.



IQ

The combination of PBS nearline and SAP IQ is the fundament for numerous applications in the modern SAP environment.







SAP IQ is a very well scaling, strongly compressing and easy to manage database.

PBS nearline is a stable and very fle