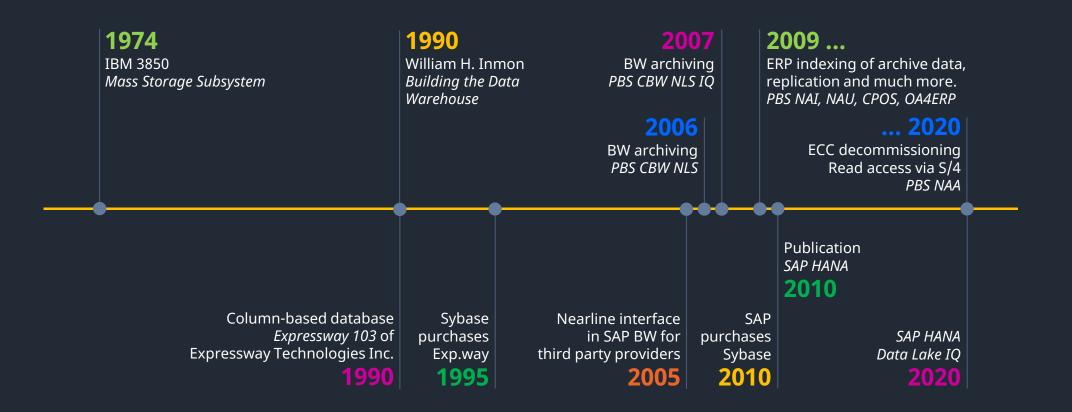

## Historic review – Development of Nearline and SAP IQ

# Historic Review – Development of Nearline and SAP IQ