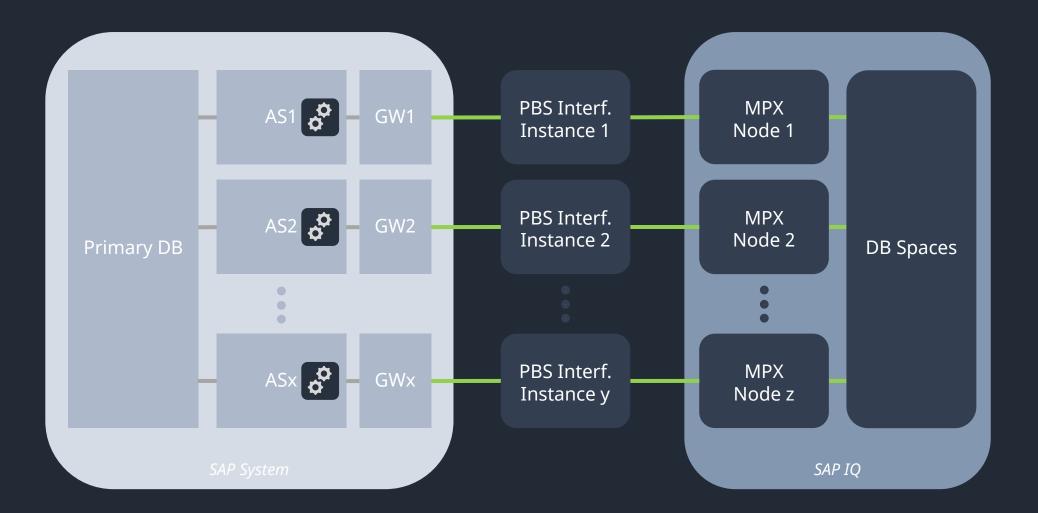

## PBS Nearline with SAP HANA Data Lake IQ

# SAP HANA Data Lake IQ

SAP IQ (Multiplex) in the Cloud SAP HANA Cloud Component

Managed by SAP – Software as a Service (SaaS) Hosted by Microsoft, Amazon, Google or Alibaba