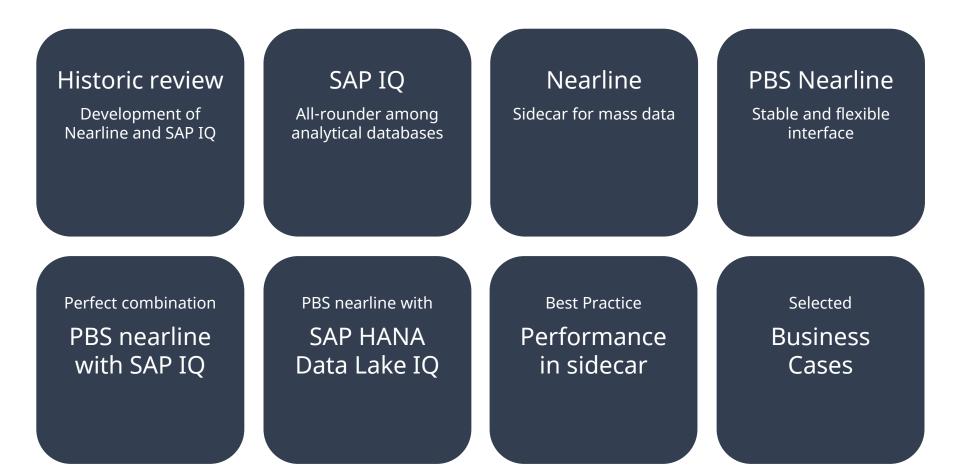

# Fundamentally:

SAP IQ as the Basis for future-oriented Applications

Stefan Weickum Expert for databases and interfaces

# Agenda



PBS a

## Historic review – Development of Nearline and SAP IQ



# Historic Review – Development of Nearline and SAP IQ













#### Nearline – Sidecar for Mass Data

#### Nearline – Sidecar for Mass Data





## PBS Nearline – Stable and flexible Interface for ...



# PBS Nearline – Stable and flexible Interface for ...





#### PBS Nearline – Stable and flexible Interface for ...

Nearline Services in ABAP are the interface for the applications.



The PBS interface in **JaVa** is the interface for the nearline databases.



# PBS Nearline – Stable and flexible Interface for quite a lot ... SAP











## PBS Nearline – Stable and flexible Interface for a lot of ... Databases













#### PBS Nearline – Stable and flexible Interface for On-Prem and ... nearly everywhere