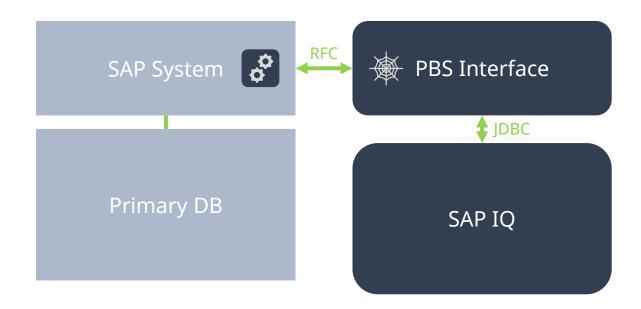

#### PBS Nearline – Stable and flexible Interface for ...

Nearline Services in ABAP are the interface for the applications.

The PBS interface in **JaVa** is the interface for the nearline databases.

#### PBS Nearline – Stable and flexible Interface for On-Prem and ... nearly everywhere

Nearline Services in ABAP are the interface for the applications.

The PBS interface in **Java** is the interface for the nearline databases.