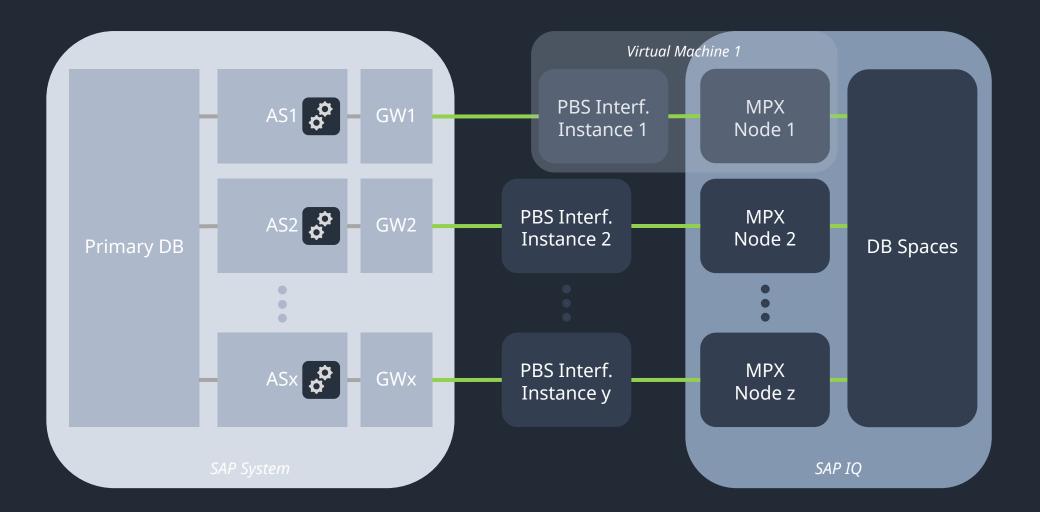

# PBS Nearline with SAP IQ – Miscellaneous

#### PBS Nearline with SAP IQ – Miscellaneous

# Miscellaneous – multiple SAP Systems with one sidecar