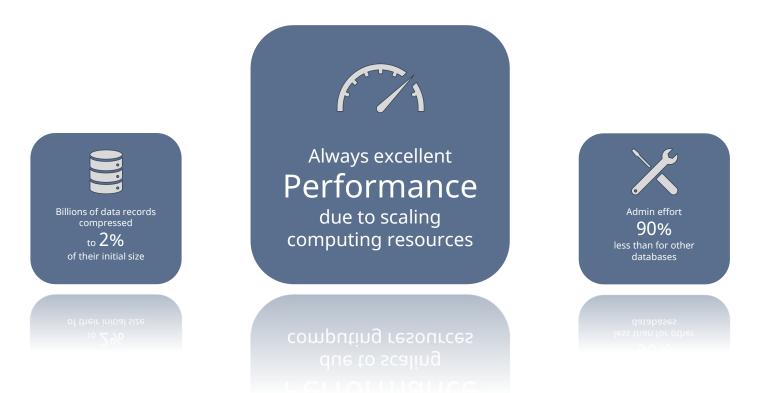

#### Best Practice – Performance in Sidecar

# Separate timeslices for LOADS, BACKUPS and SELECTS

provide performance and save resources.