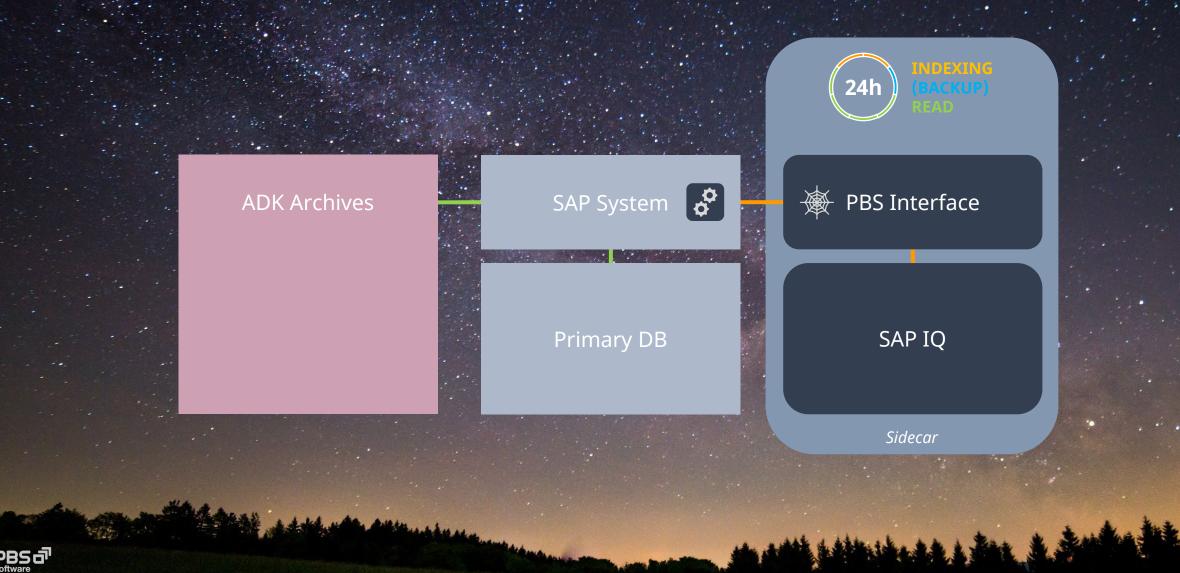

#### Turbo for the Archive – Indexing of ADK Archives

# Turbo for the Archive – Indexing of ADK Archives