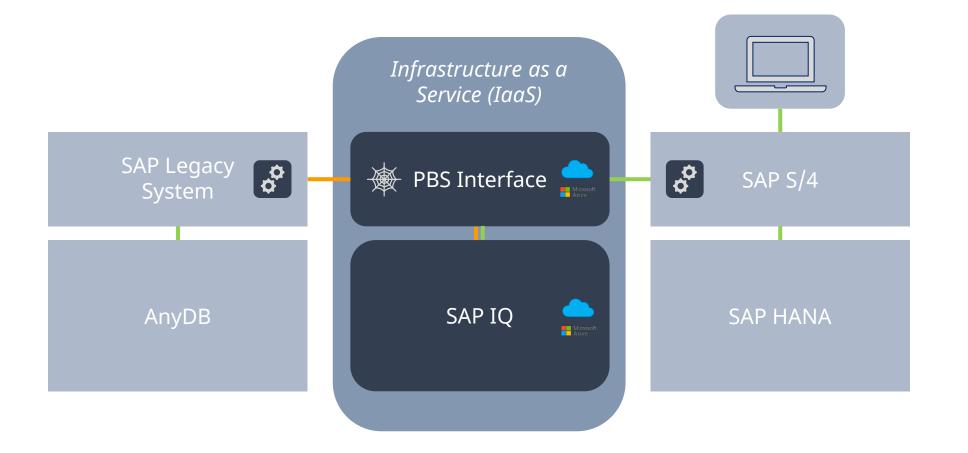

## PBS Nearline with SAP HANA Data Lake IQ

# SAP HANA Data Lake IQ

SAP IQ (Multiplex) in the Cloud SAP HANA Cloud Component

Managed by SAP – Software as a Service (SaaS) Hosted by Microsoft, Amazon, Google or Alibaba

# SAP HANA Data Lake IQ – Reference Implementation (SAP)

PBS d